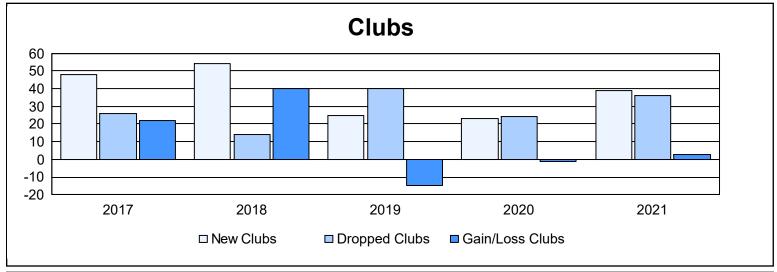

| Year      | New<br>Clubs | Dropped<br>Clubs | Gain/<br>Loss<br>Clubs | New<br>Members | Charter<br>Members | Reinstate<br>Members | Transfer<br>Members | Total<br>Member<br>Added | Total<br>Members<br>Dropped | Gain/<br>Loss<br>Members |
|-----------|--------------|------------------|------------------------|----------------|--------------------|----------------------|---------------------|--------------------------|-----------------------------|--------------------------|
| 2016-2017 | 48           | 26               | 22                     | 1,886          | 1,267              | 287                  | 60                  | 3,500                    | 2,537                       | 963                      |
| 2017-2018 | 54           | 14               | 40                     | 2,394          | 1,431              | 369                  | 66                  | 4,260                    | 3,012                       | 1,248                    |
| 2018-2019 | 25           | 40               | -15                    | 1,121          | 791                | 422                  | 79                  | 2,413                    | 3,704                       | -1,291                   |
| 2019-2020 | 23           | 24               | -1                     | 1,393          | 652                | 191                  | 44                  | 2,280                    | 2,502                       | -222                     |
| 2020-2021 | 39           | 36               | 3                      | 1,574          | 1,088              | 255                  | 75                  | 2,992                    | 2,986                       | 6                        |
| Average   | 38           | 28               | 10                     | 1,674          | 1,046              | 305                  | 65                  | 3,089                    | 2,948                       | 141                      |