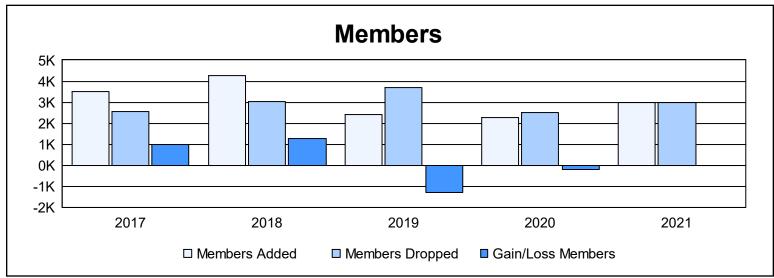

| Year      | New<br>Clubs | Dropped<br>Clubs | Gain/<br>Loss<br>Clubs | New<br>Members | Charter<br>Members | Reinstate<br>Members | Transfer<br>Members | Total<br>Member<br>Added | Total<br>Members<br>Dropped | Gain/<br>Loss<br>Members |
|-----------|--------------|------------------|------------------------|----------------|--------------------|----------------------|---------------------|--------------------------|-----------------------------|--------------------------|
| 2016-2017 | 48           | 26               | 22                     | 1,886          | 1,267              | 287                  | 60                  | 3,500                    | 2,537                       | 963                      |
| 2017-2018 | 54           | 14               | 40                     | 2,394          | 1,431              | 369                  | 66                  | 4,260                    | 3,012                       | 1,248                    |
| 2018-2019 | 25           | 40               | -15                    | 1,121          | 791                | 422                  | 79                  | 2,413                    | 3,704                       | -1,291                   |
| 2019-2020 | 23           | 24               | -1                     | 1,393          | 652                | 191                  | 44                  | 2,280                    | 2,502                       | -222                     |
| 2020-2021 | 39           | 36               | 3                      | 1,574          | 1,088              | 255                  | 75                  | 2,992                    | 2,986                       | 6                        |
| Average   | 38           | 28               | 10                     | 1,674          | 1,046              | 305                  | 65                  | 3,089                    | 2,948                       | 141                      |